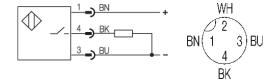

## **Electrical Data**

Current type DC Wiring 3-Wire switching function normally-open Output signal **PNP** 24 DCV Rated opertional voltage Rated opertional current 200mA 10...30 DCV Supply voltage Ripple ≤ 15% max. switching frequency 1000Hz ≤ 10/≤ 1mA No-load supply current Off-state current ≤ 10µA Voltage drop ≤ 1.5/-V Short circuit protection yes Protected against polarity reversal yes