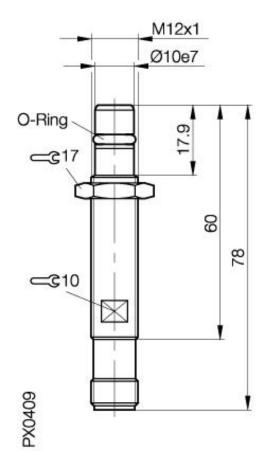

# **Mechanical Data**

Measurements BxHxT or DxT M12x1 x 78mm
Housing material 1.4104
Material of sensing face EP (Duroplast)

Degree of protection IP68 acc. BWN Pr 20IP Connection Connector S4 (M12)

Schock: Halfsinus, 30 gn, 11ms